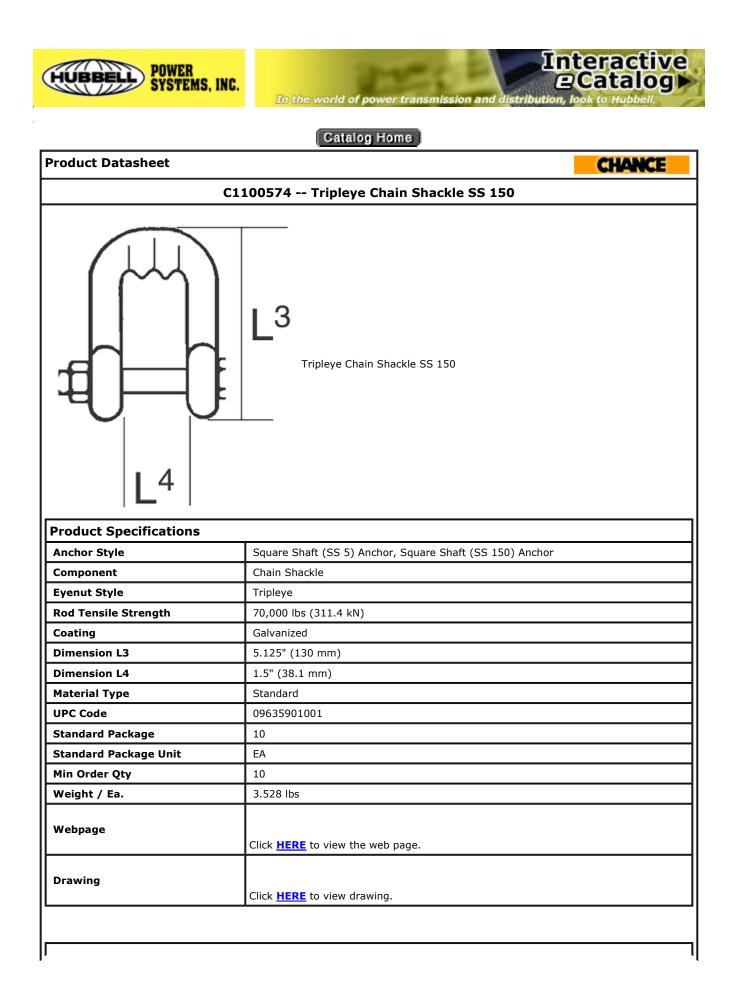

## Notes

Caution: All components of the Chance anchoring system are performance mated. Use of other anchoring products or equipment will not necessarily produce the same results.

## **Compressed Product Number**

C1100574

## **Strength Note**

Ultimate strength ratings apply to properly installed anchors only. Failure to install within 10 ° of alignment with the guy load may significantly lower strength.

## Catalog Home



All contents Copyright © 2007 Hubbell Power Systems, Inc. All rights reserved.

NOTE: Because Hubbell has a policy of continuous product improvement, we reserve the right to change design and specifications without notice.